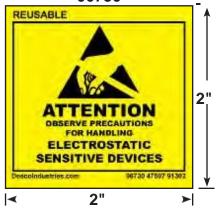

06722

06730

| Item  | Description       | Qty/Roll |
|-------|-------------------|----------|
| 06722 | 2" x 2"           | 500      |
| 06730 | 2" x 2", Reusable | 500      |

COLOR\*: Yellow with black printing

that the package has been opened. Labels with permanent adhesive can not be reused. Labels with reusable adhesive allow the label to be removed and not leave a residue. Labels are coated with varnish for added durability and resistance to moisture, grease, and alcohol.