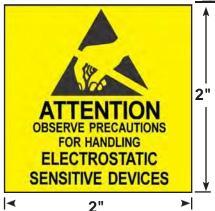

06722

06730

| Item  | Description       | Qty/Roll |
|-------|-------------------|----------|
| 06722 | 2" x 2"           | 500      |
| 06730 | 2" x 2", Reusable | 500      |

COLOR\*: Yellow with black printing

Desco's ESD attention labels are designed to indicate that contents of the package with the label are susceptible to damage. The packaging must be grounded and ESD control precautions are required when opening the packaging and handling the contents. Labels with permanent adhesive will tear when removed to indicate

that the package has been opened. Labels with permanent adhesive can not be reused. Labels with reusable adhesive allow the label to be removed and not leave a residue. Labels are coated with varnish for added durability and resistance to moisture, grease, and alcohol.